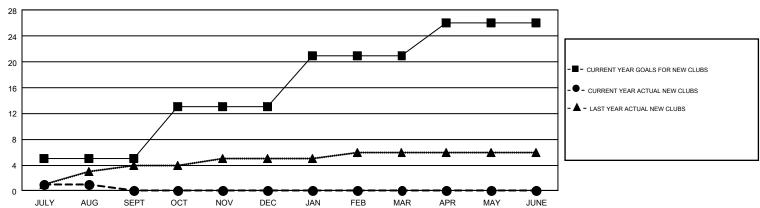

## GMT Constitutional Area 2, Group B

GMT: OPEN

REPORT DOES NOT INCLUDE CLUBS IN UNDISTRICTED AREAS.

| Clubs                 |               |           |               | Members               |                           |                         |                                                    |  |
|-----------------------|---------------|-----------|---------------|-----------------------|---------------------------|-------------------------|----------------------------------------------------|--|
| RESULTS FOR 2019-2020 |               |           |               | RESULTS FOR 2019-2020 |                           |                         |                                                    |  |
| QUARTER               | NEW CLUB GOAL | NEW CLUBS | DROPPED CLUBS | QUARTER               | MEMBER GROWTH NET<br>GOAL | MEMBER GROWTH<br>ACTUAL | DROPPED<br>MEMBERS ACTUAL<br>(including transfers) |  |
| JULY/AUG/SEPT         | 5             | 1         | 3             | JULY/AUG/SEPT         | 295                       | 166                     | 295                                                |  |
| OCT/NOV/DEC           | 8             | 0         | 0             | OCT/NOV/DEC           | 422                       | 0                       | 0                                                  |  |
| JAN/FEB/MAR           | 8             | 0         | 0             | JAN/FEB/MAR           | 490                       | 0                       | 0                                                  |  |
| APR/MAY/JUNE          | 5             | 0         | 0             | APR/MAY/JUNE          | 373                       | 0                       | 0                                                  |  |