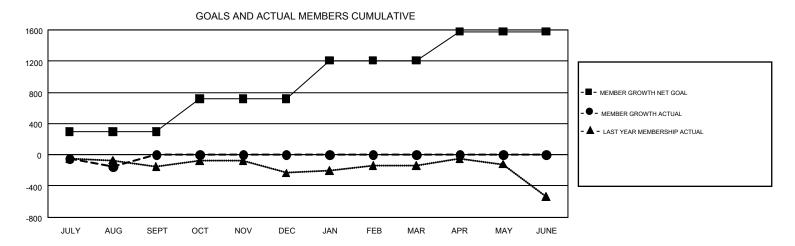

## GMT Constitutional Area 2, Group B

GMT: OPEN

REPORT DOES NOT INCLUDE CLUBS IN UNDISTRICTED AREAS.

| Clubs                 |               |           |               | Members               |                           |                         |                                                    |  |
|-----------------------|---------------|-----------|---------------|-----------------------|---------------------------|-------------------------|----------------------------------------------------|--|
| RESULTS FOR 2019-2020 |               |           |               | RESULTS FOR 2019-2020 |                           |                         |                                                    |  |
| QUARTER               | NEW CLUB GOAL | NEW CLUBS | DROPPED CLUBS | QUARTER               | MEMBER GROWTH NET<br>GOAL | MEMBER GROWTH<br>ACTUAL | DROPPED<br>MEMBERS ACTUAL<br>(including transfers) |  |
| JULY/AUG/SEPT         | 5             | 1         | 3             | JULY/AUG/SEPT         | 295                       | 166                     | 295                                                |  |
| OCT/NOV/DEC           | 8             | 0         | 0             | OCT/NOV/DEC           | 422                       | 0                       | 0                                                  |  |
| JAN/FEB/MAR           | 8             | 0         | 0             | JAN/FEB/MAR           | 490                       | 0                       | 0                                                  |  |
| APR/MAY/JUNE          | 5             | 0         | 0             | APR/MAY/JUNE          | 373                       | 0                       | 0                                                  |  |